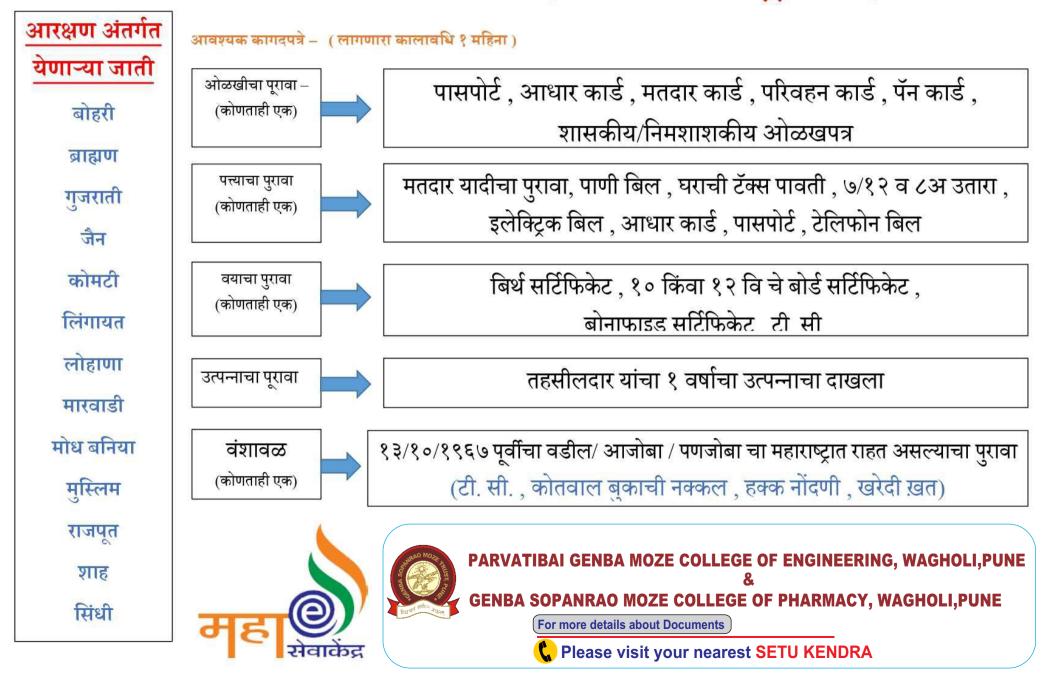

## EWS 10% आरक्षण (फक्त महाराष्ट्रसाठी)

(लागणारा कालावधि २१ दिवस)

पासपोर्ट , आधार कार्ड , मतदार कार्ड , परिवहन कार्ड , पॅन कार्ड , शासकीय/निमशाशकीय ओळखपत्र

मतदार यादीचा पुरावा, पाणी बिल , घराची टॅक्स पावती , ७/१२ व ८अ उतारा , इलेक्ट्रिक बिल , आधार कार्ड , पासपोर्ट , टेलिफोन बिल, , परिवहन कार्ड , रेशन कार्ड

बिर्थ सर्टिफिकेट , १० वि चे बोर्ड सर्टिफिकेट ,बोनाफाइड सर्टिफिकेट , टी. सी.

स्थानिक रहिवासी पुरावा तलाठी , स्थानिक रहिवासी पुरावा ग्रामसेवक ,महानगर पालिका रहिवासी दाखला, पोलीस पाटलाने जारी केलेला रहिवास दाखला

उत्पन्नाचा दाखला ३ वर्षाचा, फॉर्म १६- ३ वर्षाचे (वडिलांचा)

आजोबाची टी. सी. किवा कोतवाल बुकची नक्कल (2012 च्या GR नुसार) , कास्ट सर्टिफिकेट(मुलाचे),

कास्ट सर्टिफिकेट बहिण /भाऊ/ आत्या /वडील /आजोबा /चुलतभाऊ यापैकी एकाचे कास्ट validity बहिण /भाऊ/ आत्या /वडील /आजोबा /चुलतभाऊ यापैकी एकाचे

ओळखी व पत्त्याचे पुरावे अर्जदार व लाभ घेणारा या दोघांचे सुद्धा असावे . आजोबाची टी. सी. किवा कोतवाल बुकची नक्कल फक्त अमरावती तालुक्यातील असणे आवश्यक तरच प्रकरण अमरावती तहसील मध्ये दाखल होईल

PARVATIBAI GENBA MOZE COLLEGE OF ENGINEERING, WAGHOLI,PUNE & GENBA SOPANRAO MOZE COLLEGE OF PHARMACY, WAGHOLI,PUNE