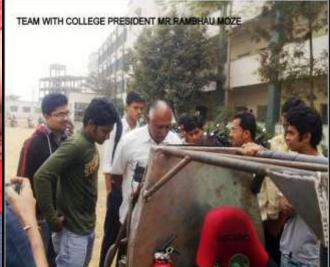

## **ACHIEVEMENTS IN SAE BAJA**

TEAM

# **FERRORIDERS**

**2013** 2014 **2015** 2016

Team ID: 56195 Total Score: 320

**Endurance Score: 310** 

8<sup>TH</sup> POSITION IN ENDURANCE

Team ID: 14249
Total Score: 316.55
Endurance Score: 110

2<sup>nd</sup> RANK IN TECHNOLOGY