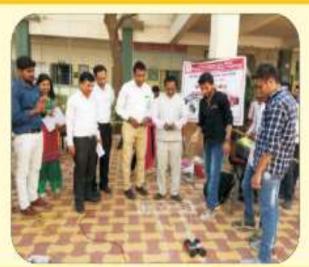

## **ACHIEVEMENTS IN SAE BAJA**

TEAM

# **FERRORIDERS**

**2013** 2014 **2015** 2016

Team ID: 56195 Total Score: 320

**Endurance Score: 310** 

8<sup>TH</sup> POSITION IN ENDURANCE

Team ID: 14249
Total Score: 316.55
Endurance Score: 110

2<sup>nd</sup> RANK IN TECHNOLOGY